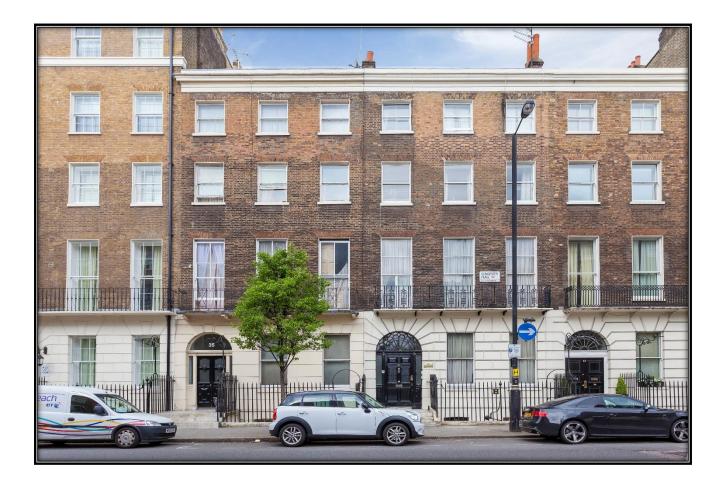

# **37 GLOUCESTER PLACE, LONDON W1**

## TO LET

1,300 SQ FT

| WILTSHIRE<br>DANIELS<br>CONNECTING PEOPLE TO<br>PROPERTY SINCE 1985 |                                                                                                                                                                                                                                                                                                                                                                        |
|---------------------------------------------------------------------|------------------------------------------------------------------------------------------------------------------------------------------------------------------------------------------------------------------------------------------------------------------------------------------------------------------------------------------------------------------------|
| LOCATION                                                            | The property is located on the west side of Gloucester Place at the<br>Portman Square end of the street, just north of George Street and a<br>short walk from Marble Arch, Baker Street and Marylebone stations.<br>There are a wide variety of shops and restaurants in the immediate<br>vicinity, in Baker Street and Marylebone High Street and Portman<br>Village. |
| ACCOMMODATION                                                       | The building is well maintained and the available accommodation<br>comprises the ground and first floor offices approached through a<br>traditional entrance hall offering fine period offices and benefitting<br>from high ceilings, original cornicing, chandeliers and fire places<br>having an approximate floor area of:<br>Ground floor 700 sq. ft.              |
|                                                                     | First floor         600 sq ft           TOTAL         1,300 sq ft (121 sq m)                                                                                                                                                                                                                                                                                           |
| AMENITIES                                                           | <ul> <li>* Typical Gloucester Place period building</li> <li>* Traditional style entrance and common parts</li> <li>* Period office with high ceilings and original features</li> <li>* Electric heating</li> <li>* Cabling</li> <li>* Stone and wood floors</li> <li>* Private WC and kitchen facilities</li> </ul>                                                   |
| LEASE                                                               | A new lease (s) for a term of five years outside L & T Act                                                                                                                                                                                                                                                                                                             |
| RENT                                                                | £62.50 per sq ft                                                                                                                                                                                                                                                                                                                                                       |
| RATES                                                               | £17.82 per sq ft                                                                                                                                                                                                                                                                                                                                                       |
| SERVICE CHARGE                                                      | £5.00 per sq ft                                                                                                                                                                                                                                                                                                                                                        |
| VAT                                                                 | The building is not VAT elected.                                                                                                                                                                                                                                                                                                                                       |
| LEGAL COSTS                                                         | Each party to be responsible for their own legal costs.                                                                                                                                                                                                                                                                                                                |
| VIEWING                                                             | By appointment through sole agents, Wiltshire Daniels                                                                                                                                                                                                                                                                                                                  |
|                                                                     | Contact Daniel Isaacs on 020 7529 5559<br>email: <u>dbi@wiltshiredaniels.com</u>                                                                                                                                                                                                                                                                                       |