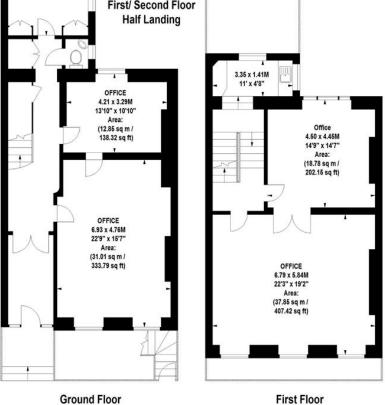

## TO LET

1,300 SQ FT

| WILTSHIRE<br>DANIELS<br>CONNECTING PEOPLE TO<br>PROPERTY SINCE 1985 |                                                                                                                                                                                                                                                                                                                                                                        |
|---------------------------------------------------------------------|------------------------------------------------------------------------------------------------------------------------------------------------------------------------------------------------------------------------------------------------------------------------------------------------------------------------------------------------------------------------|
| LOCATION                                                            | The property is located on the west side of Gloucester Place at the<br>Portman Square end of the street, just north of George Street and a<br>short walk from Marble Arch, Baker Street and Marylebone stations.<br>There are a wide variety of shops and restaurants in the immediate<br>vicinity, in Baker Street and Marylebone High Street and Portman<br>Village. |
| ACCOMMODATION                                                       | The building is well maintained and the available accommodation<br>comprises the ground and first floor offices approached through a<br>traditional entrance hall offering fine period offices and benefitting<br>from high ceilings, original cornicing, chandeliers and fire places<br>having an approximate floor area of:<br>Ground floor 700 sq. ft.              |
|                                                                     | First floor         600 sq ft           TOTAL         1,300 sq ft (121 sq m)                                                                                                                                                                                                                                                                                           |
| AMENITIES                                                           | <ul> <li>* Typical Gloucester Place period building</li> <li>* Traditional style entrance and common parts</li> <li>* Period office with high ceilings and original features</li> <li>* Electric heating</li> <li>* Cabling</li> <li>* Stone and wood floors</li> <li>* Private WC and kitchen facilities</li> </ul>                                                   |
| LEASE                                                               | A new lease (s) for a term of five years outside L & T Act                                                                                                                                                                                                                                                                                                             |
| RENT                                                                | £62.50 per sq ft                                                                                                                                                                                                                                                                                                                                                       |
| RATES                                                               | £17.82 per sq ft                                                                                                                                                                                                                                                                                                                                                       |
| SERVICE CHARGE                                                      | £5.00 per sq ft                                                                                                                                                                                                                                                                                                                                                        |
| VAT                                                                 | The building is not VAT elected.                                                                                                                                                                                                                                                                                                                                       |
| LEGAL COSTS                                                         | Each party to be responsible for their own legal costs.                                                                                                                                                                                                                                                                                                                |
| VIEWING                                                             | By appointment through sole agents, Wiltshire Daniels                                                                                                                                                                                                                                                                                                                  |
|                                                                     | Contact Daniel Isaacs on 020 7529 5559<br>email: <u>dbi@wiltshiredaniels.com</u>                                                                                                                                                                                                                                                                                       |

Floor Plan produced by Mays Floorplans © . Tel 020 3397 4594 Illustration for identification purposes only, not to scale All measurements are maximum, and include wardrobes and window bays where applicable