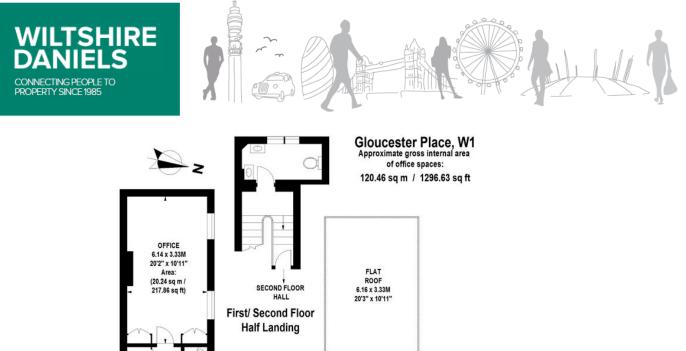

## TO LET

1,300 SQ FT

| WILTSHIRE<br>DANIELS<br>CONNECTING PEOPLE TO<br>PROPERTY SINCE 1985 |                                                                                                                                                                                                                                                                                                                                                                        |
|---------------------------------------------------------------------|------------------------------------------------------------------------------------------------------------------------------------------------------------------------------------------------------------------------------------------------------------------------------------------------------------------------------------------------------------------------|
| LOCATION                                                            | The property is located on the west side of Gloucester Place at the<br>Portman Square end of the street, just north of George Street and a<br>short walk from Marble Arch, Baker Street and Marylebone stations.<br>There are a wide variety of shops and restaurants in the immediate<br>vicinity, in Baker Street and Marylebone High Street and Portman<br>Village. |
| ACCOMMODATION                                                       | The building is well maintained and the available accommodation<br>comprises the ground and first floor offices approached through a<br>traditional entrance hall offering fine period offices and benefitting<br>from high ceilings, original cornicing, chandeliers and fire places<br>having an approximate floor area of:<br>Ground floor 700 sq. ft.              |
|                                                                     | First floor         600 sq ft           TOTAL         1,300 sq ft (121 sq m)                                                                                                                                                                                                                                                                                           |
| AMENITIES                                                           | <ul> <li>* Typical Gloucester Place period building</li> <li>* Traditional style entrance and common parts</li> <li>* Period office with high ceilings and original features</li> <li>* Electric heating</li> <li>* Cabling</li> <li>* Stone and wood floors</li> <li>* Private WC and kitchen facilities</li> </ul>                                                   |
| LEASE                                                               | A new lease (s) for a term of five years outside L & T Act                                                                                                                                                                                                                                                                                                             |
| RENT                                                                | £62.50 per sq ft                                                                                                                                                                                                                                                                                                                                                       |
| RATES                                                               | £17.82 per sq ft                                                                                                                                                                                                                                                                                                                                                       |
| SERVICE CHARGE                                                      | £5.00 per sq ft                                                                                                                                                                                                                                                                                                                                                        |
| VAT                                                                 | The building is not VAT elected.                                                                                                                                                                                                                                                                                                                                       |
| LEGAL COSTS                                                         | Each party to be responsible for their own legal costs.                                                                                                                                                                                                                                                                                                                |
| VIEWING                                                             | By appointment through sole agents, Wiltshire Daniels                                                                                                                                                                                                                                                                                                                  |
|                                                                     | Contact Daniel Isaacs on 020 7529 5559<br>email: <u>dbi@wiltshiredaniels.com</u>                                                                                                                                                                                                                                                                                       |

Floor Plan produced by Mays Floorplans © . Tel 020 3397 4594 Illustration for identification purposes only, not to scale All measurements are maximum, and include wardrobes and window bays where applicable